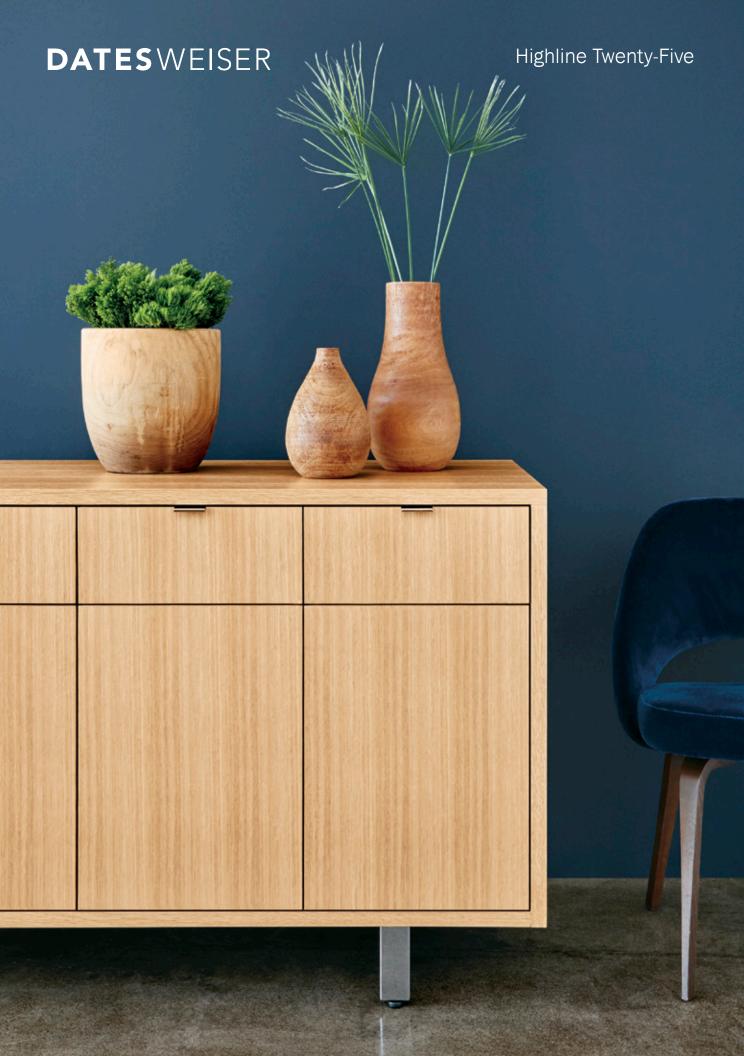

Highline Twenty-Five

Whether you need discreet storage for the conference room or a stand-alone statement piece, the perfectly proportioned and finely detailed Highline Twenty-Five credenzas engage with every space. With a vast choice of styles and finishes and universal compatibility with all our product lines, the credenzas offer an outstanding level of craftsmanship and versatility. Concealed storage for equipment, elegant filing solutions, deep drawers or open displays for your awards, the Highline Twenty-Five credenzas truly have something for everyone.

Highline Twenty-Five Credenzas
Recessed metal legs and a streamlined
case with multiple configurations of
drawers and cabinets epitomize the
refinement and versatility of Highline
Twenty-Five. Available in a wide range
of finishes, credenzas can accommodate
A/V equipment, cool drawers and
trash units.