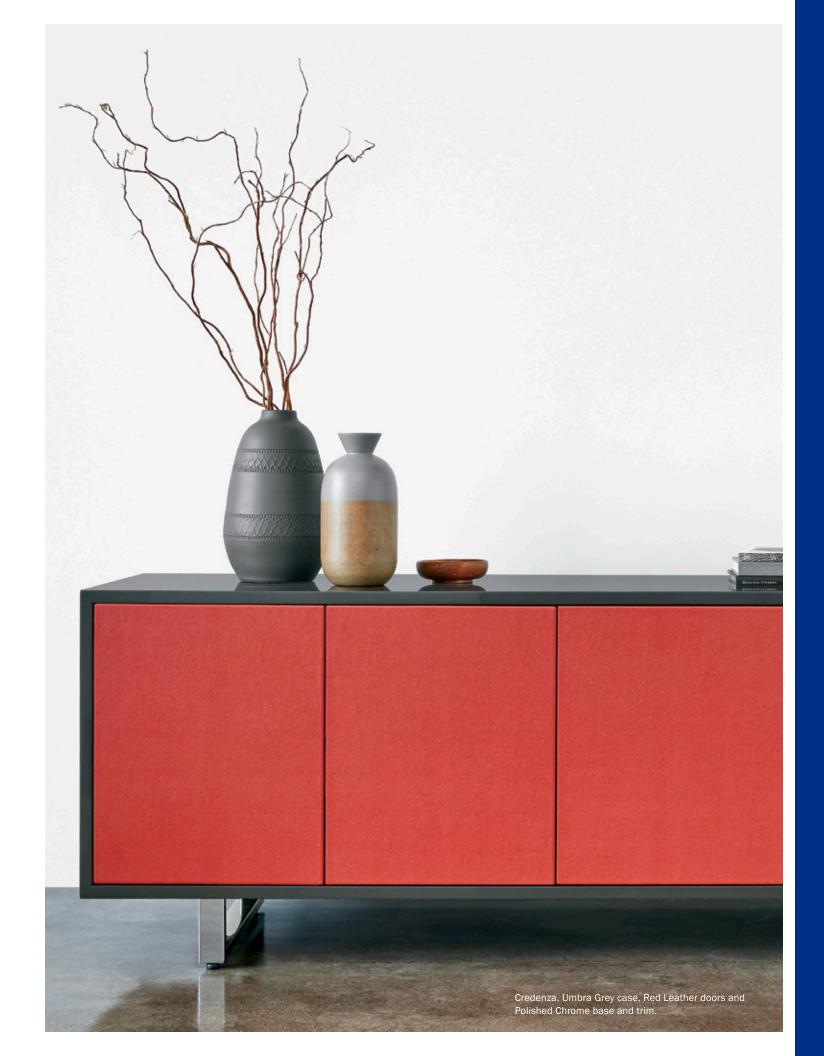

Highline Twenty-Five Credenzas
Recessed metal legs and a streamlined
case with multiple configurations of
drawers and cabinets epitomize the
refinement and versatility of Highline
Twenty-Five. Available in a wide range
of finishes, credenzas can accommodate
A/V equipment, cool drawers and
trash units.

Highline Twenty-Five credenzas are available in conference and buffet heights with generous lengths up to 108". Custom sizes and options are also available.

Highline Twenty-Five Credenzas

The combination of wood, metal, stone and glass make powerful storage statements. Multiple configuration options offer enhanced versatility for cool drawer, trash unit and other storage needs.