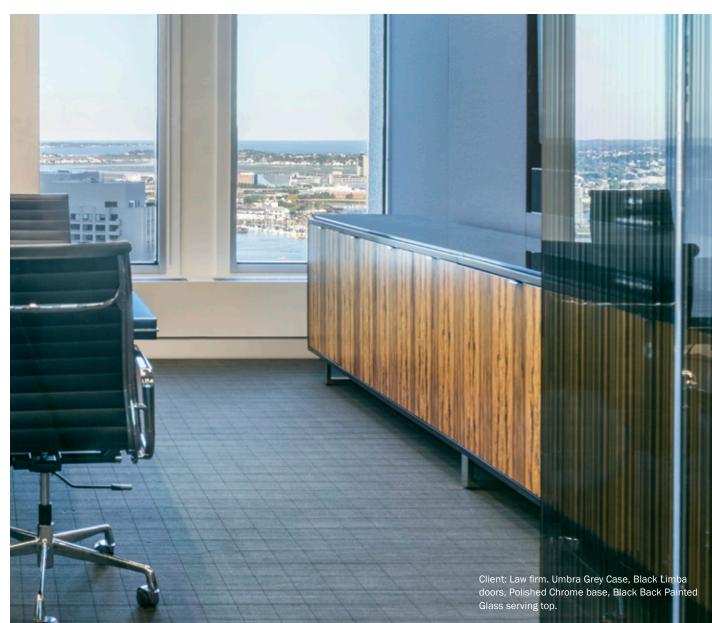

Highline Twenty-Five

Whether you need discreet storage for the conference room or a stand-alone statement piece, the perfectly proportioned and finely detailed Highline Twenty-Five credenzas engage with every space. With a vast choice of styles and finishes and universal compatibility with all our product lines, the credenzas offer an outstanding level of craftsmanship and versatility. Concealed storage for equipment, elegant filing solutions, deep drawers or open displays for your awards, the Highline Twenty-Five credenzas truly have something for everyone.

Highline Twenty-Five Credenzas
Recessed metal legs and a streamlined
case with multiple configurations of
drawers and cabinets epitomize the
refinement and versatility of Highline
Twenty-Five. Available in a wide range
of finishes, credenzas can accommodate
A/V equipment, cool drawers and
trash units.

Highline Twenty-Five credenzas are available in conference and buffet heights with generous lengths up to 108". Custom sizes and options are also available.

Highline Twenty-Five Credenzas

The combination of wood, metal, stone and glass make powerful storage statements. Multiple configuration options offer enhanced versatility for cool drawer, trash unit and other storage needs.