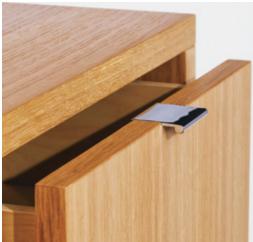

Highline Twenty-Five

Whether you need discreet storage for the conference room or a stand-alone statement piece, the perfectly proportioned and finely detailed Highline Twenty-Five credenzas engage with every space. With a vast choice of styles and finishes and universal compatibility with all our product lines, the credenzas offer an outstanding level of craftsmanship and versatility. Concealed storage for equipment, elegant filing solutions, deep drawers or open displays for your awards, the Highline Twenty-Five credenzas truly have something for everyone.

Highline Twenty-Five Credenzas
Recessed metal legs and a streamlined
case with multiple configurations of
drawers and cabinets epitomize the
refinement and versatility of Highline
Twenty-Five. Available in a wide range
of finishes, credenzas can accommodate
A/V equipment, cool drawers and
trash units.

Highline Twenty-Five credenzas are available in conference and buffet heights with generous lengths up to 108". Custom sizes and options are also available.

Highline Twenty-Five Credenzas

The combination of wood, metal, stone and glass make powerful storage statements. Multiple configuration options offer enhanced versatility for cool drawer, trash unit and other storage needs.