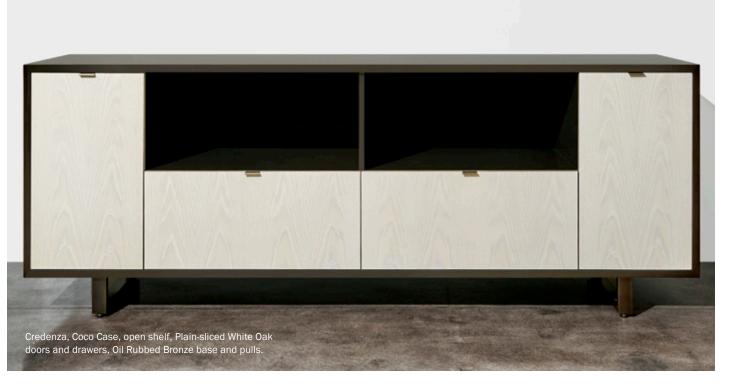

Highline Twenty-Five

Whether you need discreet storage for the conference room or a stand-alone statement piece, the perfectly proportioned and finely detailed Highline Twenty-Five credenzas engage with every space. With a vast choice of styles and finishes and universal compatibility with all our product lines, the credenzas offer an outstanding level of craftsmanship and versatility. Concealed storage for equipment, elegant filing solutions, deep drawers or open displays for your awards, the Highline Twenty-Five credenzas truly have something for everyone.

Highline Twenty-Five Credenzas
Recessed metal legs and a streamlined
case with multiple configurations of
drawers and cabinets epitomize the
refinement and versatility of Highline
Twenty-Five. Available in a wide range
of finishes, credenzas can accommodate
A/V equipment, cool drawers and
trash units.

Highline Twenty-Five credenzas are available in conference and buffet heights with generous lengths up to 108". Custom sizes and options are also available.

Highline Twenty-Five Credenzas

The combination of wood, metal, stone and glass make powerful storage statements. Multiple configuration options offer enhanced versatility for cool drawer, trash unit and other storage needs.