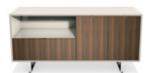

Highline Twenty-Five

Whether you need discreet storage for the conference room or a stand-alone statement piece, the perfectly proportioned and finely detailed Highline Twenty-Five credenzas engage with every space. With a vast choice of styles and finishes and universal compatibility with all our product lines, the credenzas offer an outstanding level of craftsmanship and versatility. Concealed storage for equipment, elegant filing solutions, deep drawers or open displays for your awards, the Highline Twenty-Five credenzas truly have something for everyone.

Highline Twenty-Five Credenzas
Recessed metal legs and a streamlined
case with multiple configurations of
drawers and cabinets epitomize the
refinement and versatility of Highline
Twenty-Five. Available in a wide range
of finishes, credenzas can accommodate
A/V equipment, cool drawers and
trash units.