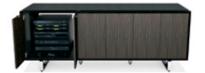

Highline Twenty-Five Credenzas
Recessed metal legs and a streamlined
case with multiple configurations of
drawers and cabinets epitomize the
refinement and versatility of Highline
Twenty-Five. Available in a wide range
of finishes, credenzas can accommodate
A/V equipment, cool drawers and
trash units.

Highline Twenty-Five credenzas are available in conference and buffet heights with generous lengths up to 108". Custom sizes and options are also available.

Highline Twenty-Five Credenzas

The combination of wood, metal, stone and glass make powerful storage statements. Multiple configuration options offer enhanced versatility for cool drawer, trash unit and other storage needs.