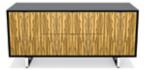

Highline Twenty-Five

Whether you need discreet storage for the conference room or a stand-alone statement piece, the perfectly proportioned and finely detailed Highline Twenty-Five credenzas engage with every space. With a vast choice of styles and finishes and universal compatibility with all our product lines, the credenzas offer an outstanding level of craftsmanship and versatility. Concealed storage for equipment, elegant filing solutions, deep drawers or open displays for your awards, the Highline Twenty-Five credenzas truly have something for everyone.

Highline Twenty-Five Credenzas
Recessed metal legs and a streamlined
case with multiple configurations of
drawers and cabinets epitomize the
refinement and versatility of Highline
Twenty-Five. Available in a wide range
of finishes, credenzas can accommodate
A/V equipment, cool drawers and
trash units.

Highline Twenty-Five credenzas are available in conference and buffet heights with generous lengths up to 108". Custom sizes and options are also available.

Highline Twenty-Five Credenzas

The combination of wood, metal, stone and glass make powerful storage statements. Multiple configuration options offer enhanced versatility for cool drawer, trash unit and other storage needs.