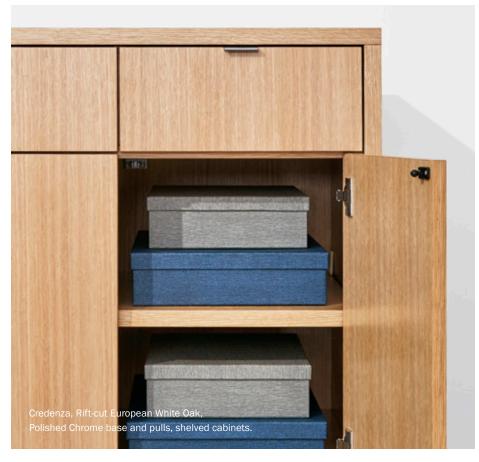

Highline Twenty-Five Credenzas
Recessed metal legs and a streamlined
case with multiple configurations of
drawers and cabinets epitomize the
refinement and versatility of Highline
Twenty-Five. Available in a wide range
of finishes, credenzas can accommodate
A/V equipment, cool drawers and
trash units.

Highline Twenty-Five credenzas are available in conference and buffet heights with generous lengths up to 108". Custom sizes and options are also available.

Highline Twenty-Five Credenzas

The combination of wood, metal, stone and glass make powerful storage statements. Multiple configuration options offer enhanced versatility for cool drawer, trash unit and other storage needs.