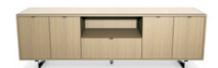

Highline Twenty-Five Credenzas
Recessed metal legs and a streamlined
case with multiple configurations of
drawers and cabinets epitomize the
refinement and versatility of Highline
Twenty-Five. Available in a wide range
of finishes, credenzas can accommodate
A/V equipment, cool drawers and
trash units.

Highline Twenty-Five credenzas are available in conference and buffet heights with generous lengths up to 108". Custom sizes and options are also available.

Highline Twenty-Five Credenzas

The combination of wood, metal, stone and glass make powerful storage statements. Multiple configuration options offer enhanced versatility for cool drawer, trash unit and other storage needs.