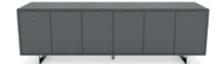

Highline Twenty-Five

Whether you need discreet storage for the conference room or a stand-alone statement piece, the perfectly proportioned and finely detailed Highline Twenty-Five credenzas engage with every space. With a vast choice of styles and finishes and universal compatibility with all our product lines, the credenzas offer an outstanding level of craftsmanship and versatility. Concealed storage for equipment, elegant filing solutions, deep drawers or open displays for your awards, the Highline Twenty-Five credenzas truly have something for everyone.

Highline Twenty-Five Credenzas
Recessed metal legs and a streamlined
case with multiple configurations of
drawers and cabinets epitomize the
refinement and versatility of Highline
Twenty-Five. Available in a wide range
of finishes, credenzas can accommodate
A/V equipment, cool drawers and
trash units.

Highline Twenty-Five credenzas are available in conference and buffet heights with generous lengths up to 108". Custom sizes and options are also available.

Highline Twenty-Five Credenzas

The combination of wood, metal, stone and glass make powerful storage statements. Multiple configuration options offer enhanced versatility for cool drawer, trash unit and other storage needs.