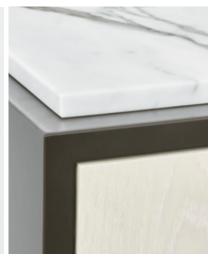

Highline Twenty-Five

Whether you need discreet storage for the conference room or a stand-alone statement piece, the perfectly proportioned and finely detailed Highline Twenty-Five credenzas engage with every space. With a vast choice of styles and finishes and universal compatibility with all our product lines, the credenzas offer an outstanding level of craftsmanship and versatility. Concealed storage for equipment, elegant filing solutions, deep drawers or open displays for your awards, the Highline Twenty-Five credenzas truly have something for everyone.

Highline Twenty-Five Credenzas
Recessed metal legs and a streamlined
case with multiple configurations of
drawers and cabinets epitomize the
refinement and versatility of Highline
Twenty-Five. Available in a wide range
of finishes, credenzas can accommodate
A/V equipment, cool drawers and
trash units.

Highline Twenty-Five credenzas are available in conference and buffet heights with generous lengths up to 108". Custom sizes and options are also available.

Highline Twenty-Five Credenzas

The combination of wood, metal, stone and glass make powerful storage statements. Multiple configuration options offer enhanced versatility for cool drawer, trash unit and other storage needs.