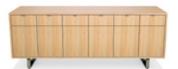

Highline Twenty-Five

Whether you need discreet storage for the conference room or a stand-alone statement piece, the perfectly proportioned and finely detailed Highline Twenty-Five credenzas engage with every space. With a vast choice of styles and finishes and universal compatibility with all our product lines, the credenzas offer an outstanding level of craftsmanship and versatility. Concealed storage for equipment, elegant filing solutions, deep drawers or open displays for your awards, the Highline Twenty-Five credenzas truly have something for everyone.

Highline Twenty-Five Credenzas
Recessed metal legs and a streamlined
case with multiple configurations of
drawers and cabinets epitomize the
refinement and versatility of Highline
Twenty-Five. Available in a wide range
of finishes, credenzas can accommodate
A/V equipment, cool drawers and
trash units.

Highline Twenty-Five credenzas are available in conference and buffet heights with generous lengths up to 108". Custom sizes and options are also available.

Highline Twenty-Five Credenzas

The combination of wood, metal, stone and glass make powerful storage statements. Multiple configuration options offer enhanced versatility for cool drawer, trash unit and other storage needs.