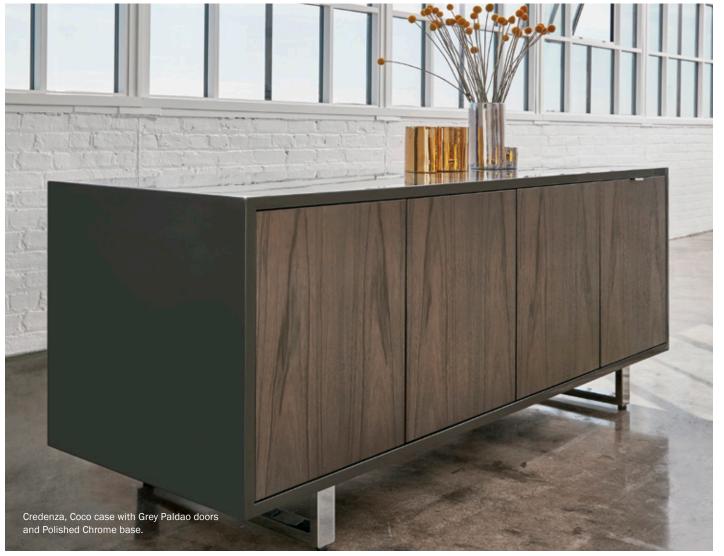

Highline Twenty-Five Credenzas
Recessed metal legs and a streamlined
case with multiple configurations of
drawers and cabinets epitomize the
refinement and versatility of Highline
Twenty-Five. Available in a wide range
of finishes, credenzas can accommodate
A/V equipment, cool drawers and
trash units.

Highline Twenty-Five credenzas are available in conference and buffet heights with generous lengths up to 108". Custom sizes and options are also available.

Highline Twenty-Five Credenzas

The combination of wood, metal, stone and glass make powerful storage statements. Multiple configuration options offer enhanced versatility for cool drawer, trash unit and other storage needs.