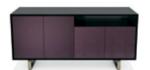

Highline Twenty-Five

Whether you need discreet storage for the conference room or a stand-alone statement piece, the perfectly proportioned and finely detailed Highline Twenty-Five credenzas engage with every space. With a vast choice of styles and finishes and universal compatibility with all our product lines, the credenzas offer an outstanding level of craftsmanship and versatility. Concealed storage for equipment, elegant filing solutions, deep drawers or open displays for your awards, the Highline Twenty-Five credenzas truly have something for everyone.

Highline Twenty-Five Credenzas
Recessed metal legs and a streamlined
case with multiple configurations of
drawers and cabinets epitomize the
refinement and versatility of Highline
Twenty-Five. Available in a wide range
of finishes, credenzas can accommodate
A/V equipment, cool drawers and
trash units.

Highline Twenty-Five credenzas are available in conference and buffet heights with generous lengths up to 108". Custom sizes and options are also available.

Highline Twenty-Five Credenzas

The combination of wood, metal, stone and glass make powerful storage statements. Multiple configuration options offer enhanced versatility for cool drawer, trash unit and other storage needs.