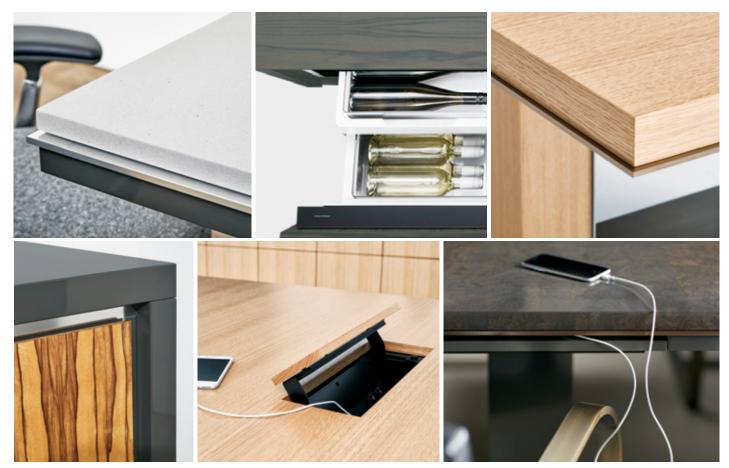

## Highline Fifty Collection

A larger profile base encloses wires, efficiently managing outsize A/V needs. Layered tops with integrated technology drawers combine metal, wood, glass, and stone. Veneer slab tops, edged in metal for enhanced durability and distinction, accommodate technology at the table top or undermount.

Highline Fifty Conference and Meeting Tables

Highline Fifty Credenzas

The table's bold, layered edge allows for combinations of metal, wood, stone and glass, creating a beautifully executed top with integrated technology drawers. A veneer slab top accommodates table top or undermount technology. Credenzas in mixed materials create a distinctive style; optional cool drawer offers enhanced functionality.