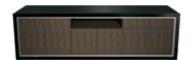

Highline Fifty conference tables are offered in four shapes and in standard lengths up to 240". Credenzas can accommodate A/V equipment, cool drawers and trash units. Custom sizes and options are also available.

Highline Fifty Conference and Meeting Tables

Highline Fifty Credenzas

The table's bold, layered edge allows for combinations of metal, wood, stone and glass, creating a beautifully executed top with integrated technology drawers. A veneer slab top accommodates table top or undermount technology. Credenzas in mixed materials create a distinctive style; optional cool drawer offers enhanced functionality.