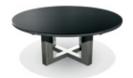

## Highline Fifty

A great design concept remains timeless yet sometimes needs to grow and expand. Highline Fifty is our big, bold statement line that blends the confidence of experience with an unchanged passion for design, function and choice. Discreet power access at the table edge adds yet another dimension. Highline Fifty is all about unleashing your full potential and having it reflected in the spaces you create.

## Highline Fifty Collection

A larger profile base encloses wires, efficiently managing outsize A/V needs. Layered tops with integrated technology drawers combine metal, wood, glass, and stone. Veneer slab tops, edged in metal for enhanced durability and distinction, accommodate technology at the table top or undermount.

Highline Fifty conference tables are offered in four shapes and in standard lengths up to 240". Credenzas can accommodate A/V equipment, cool drawers and trash units. Custom sizes and options are also available.