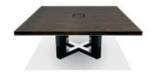

## Highline Fifty Collection

A larger profile base encloses wires, efficiently managing outsize A/V needs. Layered tops with integrated technology drawers combine metal, wood, glass, and stone. Veneer slab tops, edged in metal for enhanced durability and distinction, accommodate technology at the table top or undermount.

Highline Fifty conference tables are offered in four shapes and in standard lengths up to 240". Credenzas can accommodate A/V equipment, cool drawers and trash units. Custom sizes and options are also available.

Highline Fifty Conference and Meeting Tables

Highline Fifty Credenzas

The table's bold, layered edge allows for combinations of metal, wood, stone and glass, creating a beautifully executed top with integrated technology drawers. A veneer slab top accommodates table top or undermount technology. Credenzas in mixed materials create a distinctive style; optional cool drawer offers enhanced functionality.