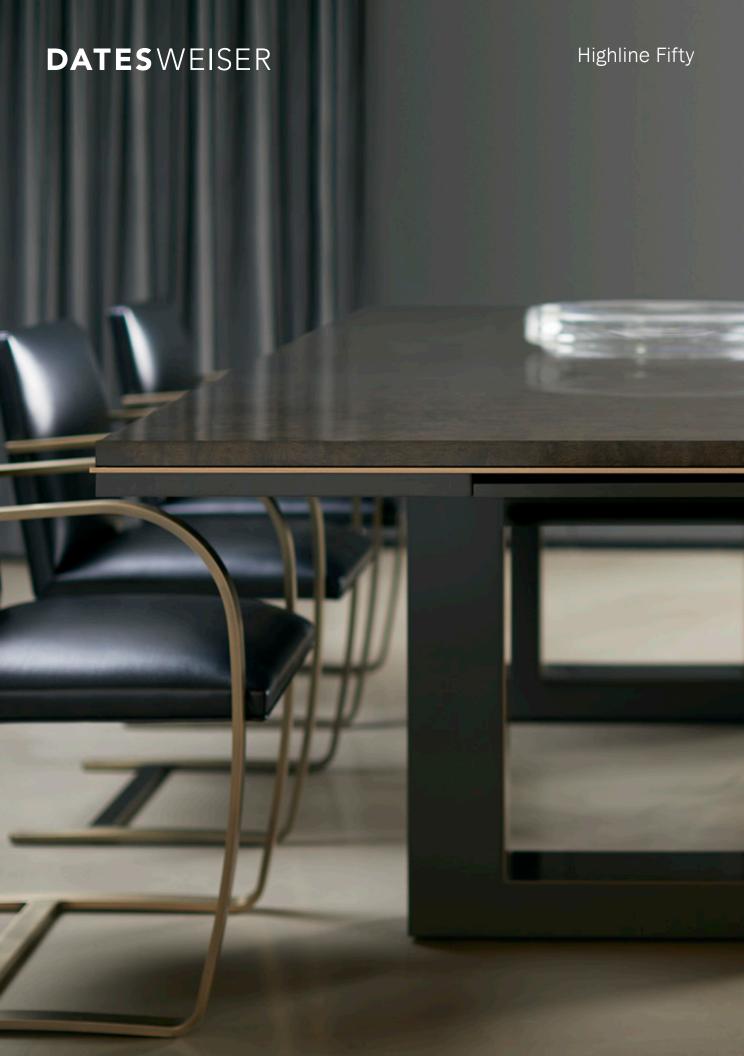

## Highline Fifty

A great design concept remains timeless yet sometimes needs to grow and expand. Highline Fifty is our big, bold statement line that blends the confidence of experience with an unchanged passion for design, function and choice. Discreet power access at the table edge adds yet another dimension. Highline Fifty is all about unleashing your full potential and having it reflected in the spaces you create.

## Highline Fifty Collection

A larger profile base encloses wires, efficiently managing outsize A/V needs. Layered tops with integrated technology drawers combine metal, wood, glass, and stone. Veneer slab tops, edged in metal for enhanced durability and distinction, accommodate technology at the table top or undermount.

Highline Fifty Conference and Meeting Tables

Highline Fifty Credenzas

The table's bold, layered edge allows for combinations of metal, wood, stone and glass, creating a beautifully executed top with integrated technology drawers. A veneer slab top accommodates table top or undermount technology. Credenzas in mixed materials create a distinctive style; optional cool drawer offers enhanced functionality.