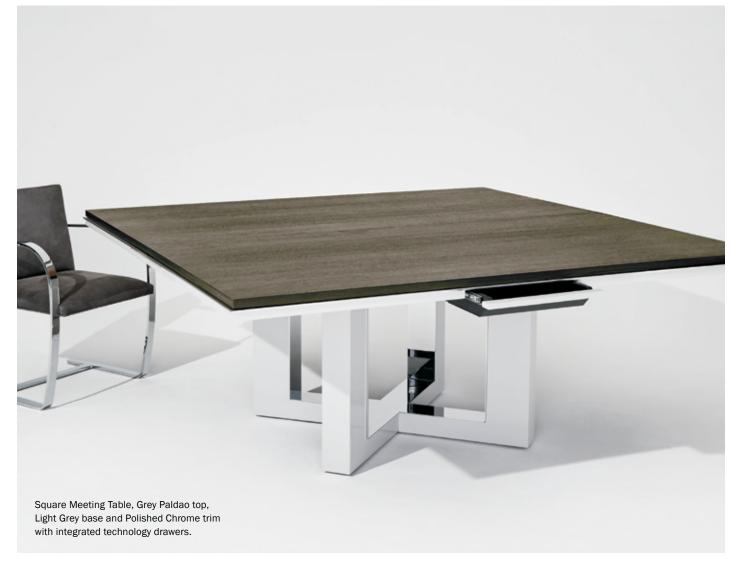

## Highline Fifty Collection

A larger profile base encloses wires, efficiently managing outsize A/V needs. Layered tops with integrated technology drawers combine metal, wood, glass, and stone. Veneer slab tops, edged in metal for enhanced durability and distinction, accommodate technology at the table top or undermount.