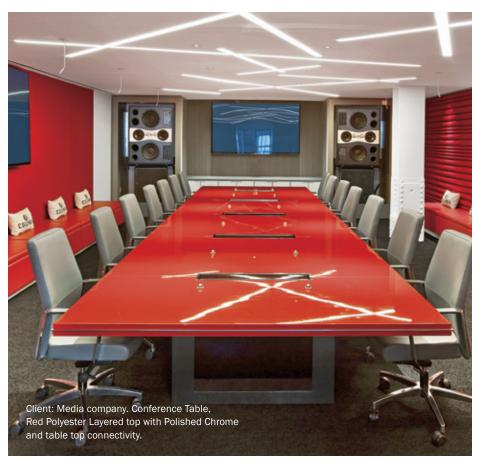

## Highline Fifty Collection

A larger profile base encloses wires, efficiently managing outsize A/V needs. Layered tops with integrated technology drawers combine metal, wood, glass, and stone. Veneer slab tops, edged in metal for enhanced durability and distinction, accommodate technology at the table top or undermount.