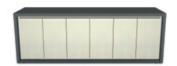

Highline Fifty conference tables are offered in four shapes and in standard lengths up to 240". Credenzas can accommodate A/V equipment, cool drawers and trash units. Custom sizes and options are also available.

Highline Fifty Conference and Meeting Tables

Highline Fifty Credenzas

The table's bold, layered edge allows for combinations of metal, wood, stone and glass, creating a beautifully executed top with integrated technology drawers. A veneer slab top accommodates table top or undermount technology. Credenzas in mixed materials create a distinctive style; optional cool drawer offers enhanced functionality.