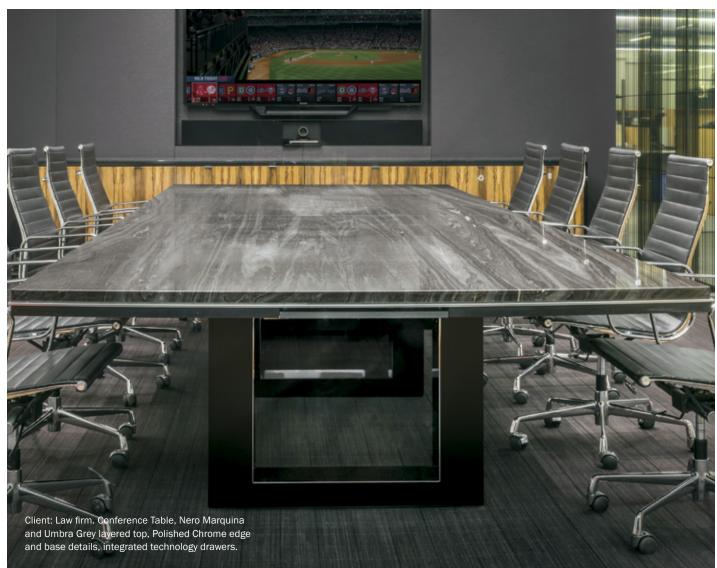

## Highline Fifty Collection

A larger profile base encloses wires, efficiently managing outsize A/V needs. Layered tops with integrated technology drawers combine metal, wood, glass, and stone. Veneer slab tops, edged in metal for enhanced durability and distinction, accommodate technology at the table top or undermount.

Highline Fifty Conference and Meeting Tables

Highline Fifty Credenzas

The table's bold, layered edge allows for combinations of metal, wood, stone and glass, creating a beautifully executed top with integrated technology drawers. A veneer slab top accommodates table top or undermount technology. Credenzas in mixed materials create a distinctive style; optional cool drawer offers enhanced functionality.