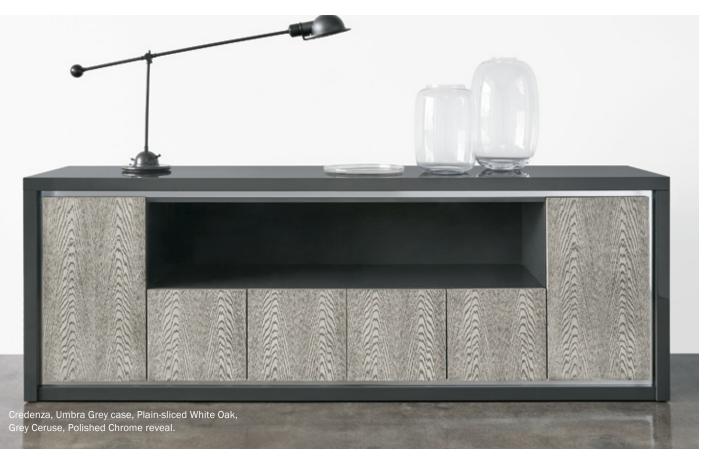

Highline Fifty conference tables are offered in four shapes and in standard lengths up to 240". Credenzas can accommodate A/V equipment, cool drawers and trash units. Custom sizes and options are also available.

Highline Fifty Conference and Meeting Tables

Highline Fifty Credenzas

The table's bold, layered edge allows for combinations of metal, wood, stone and glass, creating a beautifully executed top with integrated technology drawers. A veneer slab top accommodates table top or undermount technology. Credenzas in mixed materials create a distinctive style; optional cool drawer offers enhanced functionality.