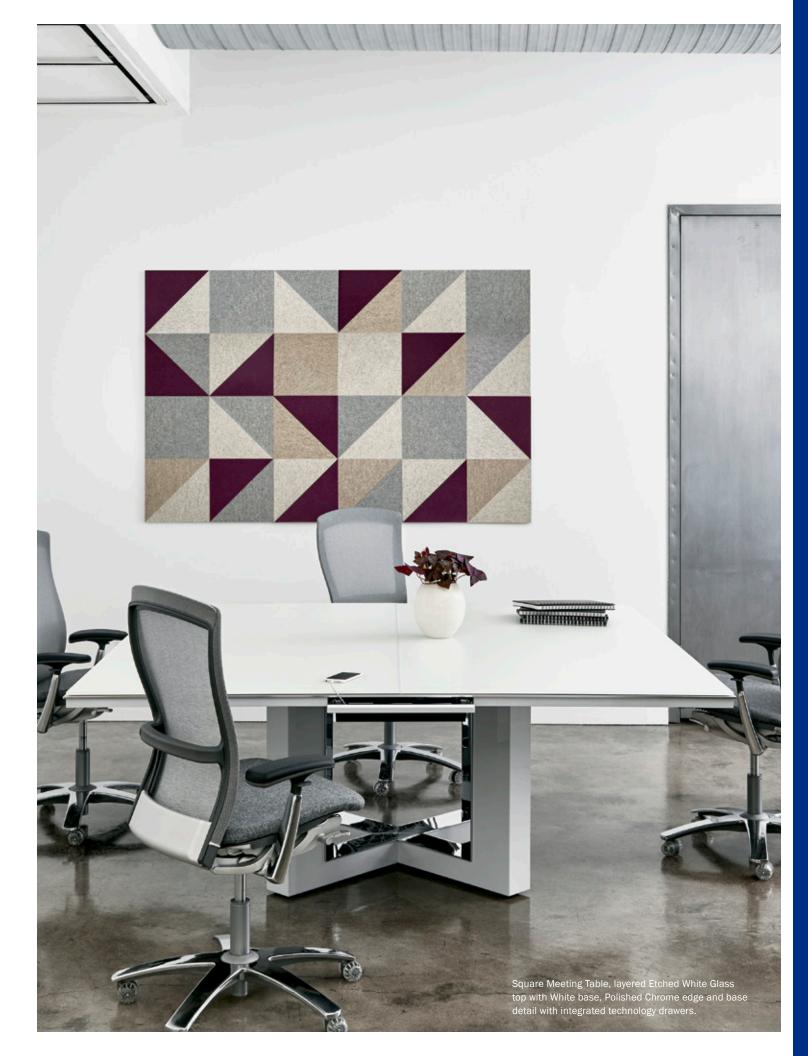

## Highline Fifty Collection

A larger profile base encloses wires, efficiently managing outsize A/V needs. Layered tops with integrated technology drawers combine metal, wood, glass, and stone. Veneer slab tops, edged in metal for enhanced durability and distinction, accommodate technology at the table top or undermount.