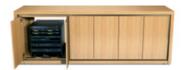

Highline Fifty conference tables are offered in four shapes and in standard lengths up to 240". Credenzas can accommodate A/V equipment, cool drawers and trash units. Custom sizes and options are also available.

Highline Fifty Conference and Meeting Tables

Highline Fifty Credenzas

The table's bold, layered edge allows for combinations of metal, wood, stone and glass, creating a beautifully executed top with integrated technology drawers. A veneer slab top accommodates table top or undermount technology. Credenzas in mixed materials create a distinctive style; optional cool drawer offers enhanced functionality.