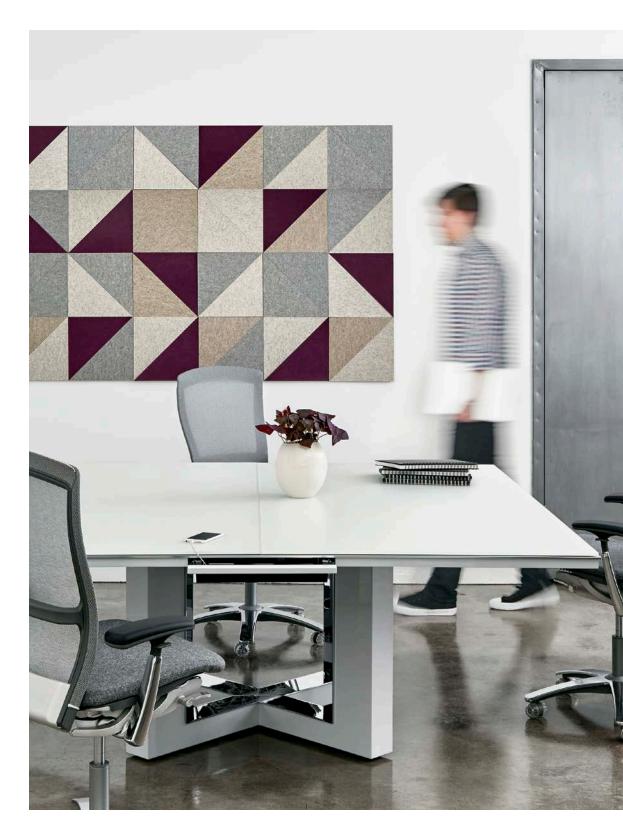

Page 1: Highline Twenty-Five Credenza, Coco case, Plain-sliced White Oak doors & drawers, Oil Rubbed Bronze base & pulls.

Page 3-4: Highline Fifty Conference Table, Caesarstone, Raw Concrete top, Polished Chrome trim, Umbra Grey Iower layer & base.