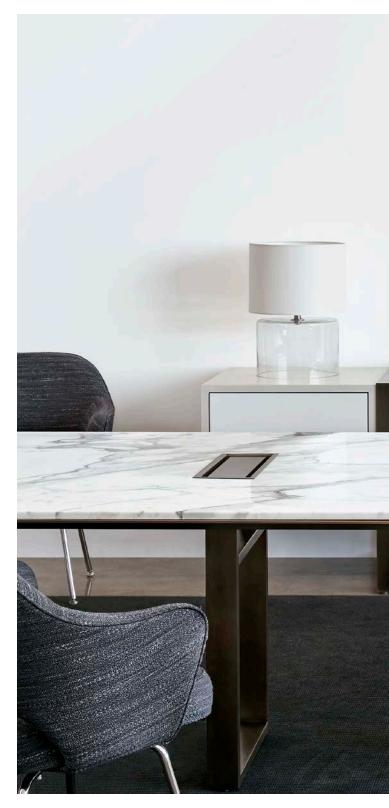

Page 6: Highline Credenza, Umbra Grey case, Clear Glass top, Polished Chrome base.

Page 7-8: Highline Conference Table, Marble top, Oil Rubbed Bronze edge & base; Highline Credenza, Plain-sliced White Oak case, Marble center section, Oil Rubbed Bronze edge & base; White doors & drawers.