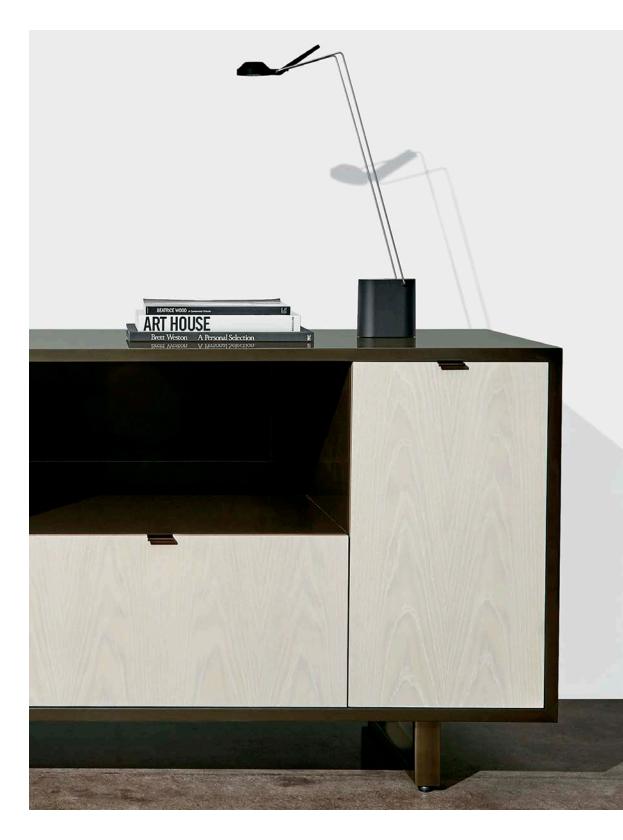

Technology is seamlessly integrated — accessible at the table top, undermount or drawer — to enhance productivity without compromising design.

Page 5: Highline Fifty Meeting Table, layered White Etched glass top, Polished Chrome base & trim.