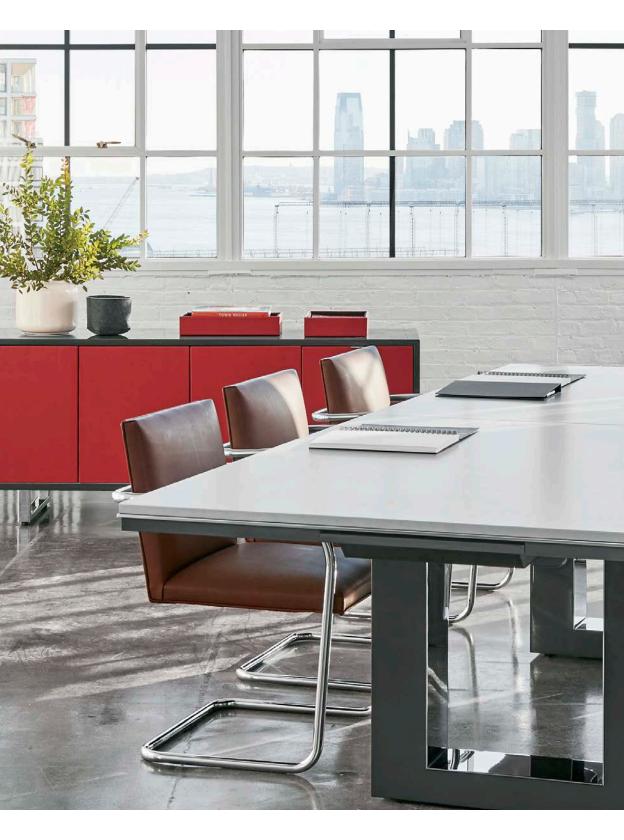

Technology is seamlessly integrated — accessible at the table top, undermount or drawer — to enhance productivity without compromising design.

Page 5: Highline Fifty Meeting Table, layered White Etched glass top, Polished Chrome base & trim.