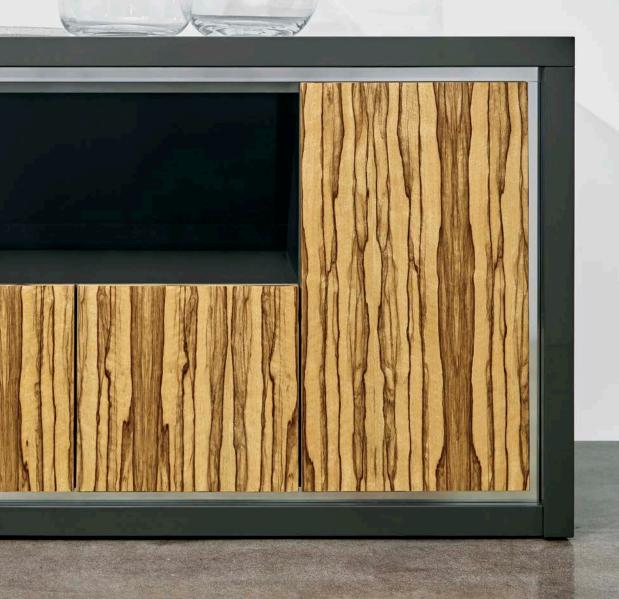

Cover: Highline Fifty Credenza, Umbra Grey case, Polished Chrome trim, Quartered Black Limba doors.

Jim Dates and Allan Weiser made their first prototypes in a garage in Buffalo with a shared ambition to create the finest custom furniture. Thirty-five years later, DatesWeiser continues to build beautifully designed, timeless products. Every piece is impeccably crafted, incorporating technology in discreet, clever ways that never distract from the elegance or power of the design. A vast portfolio of mixed materials and adaptable product lines allow for seamless integration into any environment. Custom solutions and a deep bench of support provide an infinitely broad platform for designers and architects to work with. Collaboration and innovation are second nature — understanding how to interpret client needs is what makes DatesWeiser a trusted partner in the design process and ensures confidence in durable, lasting products that look as good decades later as the day they were installed.