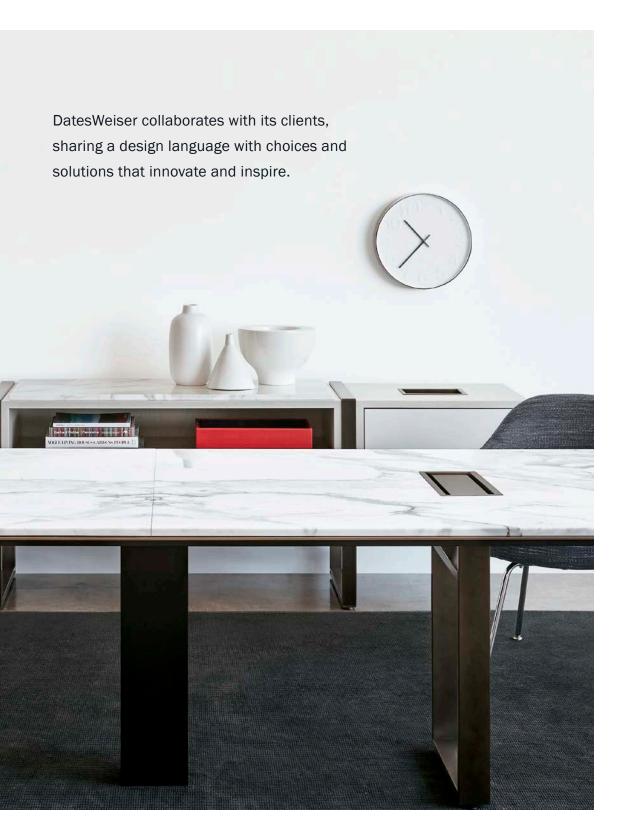

Page 6: Highline Credenza, Umbra Grey case, Clear Glass top, Polished Chrome base.

Page 7-8: Highline Conference Table, Marble top, Oil Rubbed Bronze edge & base; Highline Credenza, Plain-sliced White Oak case, Marble center section, Oil Rubbed Bronze edge & base; White doors & drawers.