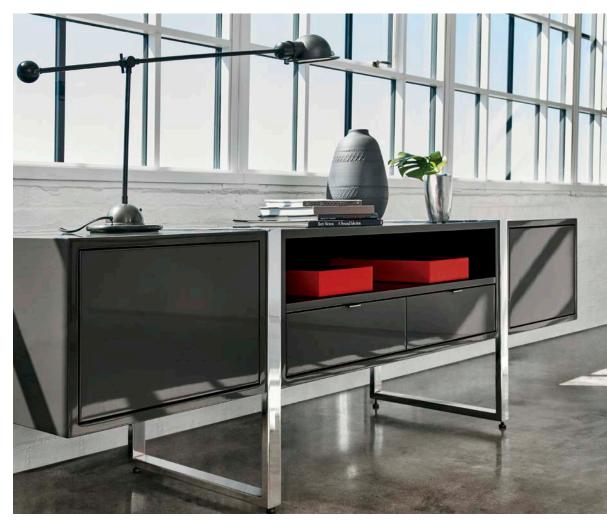

Page 6: Highline Credenza, Umbra Grey case, Clear Glass top, Polished Chrome base.

Page 7-8: Highline Conference Table, Marble top, Oil Rubbed Bronze edge & base; Highline Credenza, Plain-sliced White Oak case, Marble center section, Oil Rubbed Bronze edge & base; White doors & drawers.