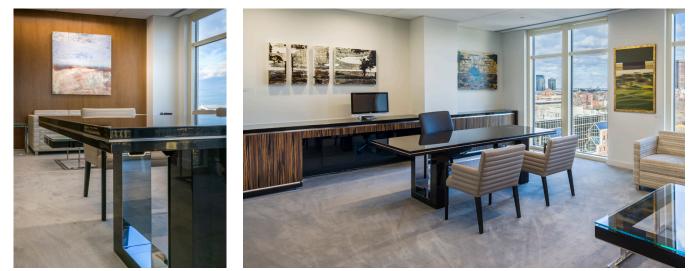

Best in class is the catchphrase for this family-owned distributor of fine wines and spirits and its newly opened satellite office and café in Boston's Back Bay. The design capitalizes on the location's light and views and incorporates high quality materials and intricately crafted detail.

Top: Highline Fifty conference table with Macassar ebony veneer layered top, polished chrome metal edge and custom loop leg; Highline Twenty-Five credenza with coco polyester case, Macassar ebony veneer door fronts and polished chrome base with cool drawer. Below: Custom executive office with Highline Fifty table desk and credenza in Macassar ebony, coco polyester case, and polished chrome reveal.