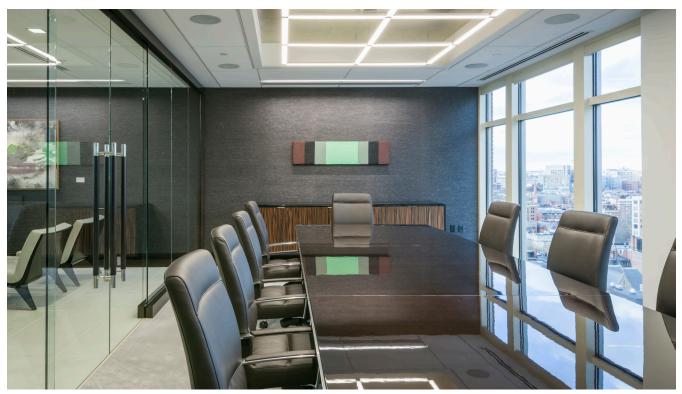

Best in class is the catchphrase for this family-owned distributor of fine wines and spirits and its newly opened satellite office and café in Boston's Back Bay. The design capitalizes on the location's light and views and incorporates high quality materials and intricately crafted detail.

Top: Highline Fifty conference table with Macassar ebony veneer layered top, polished chrome metal edge and custom loop leg; Highline Twenty-Five credenza with coco polyester case, Macassar ebony veneer door fronts and polished chrome base with cool drawer. Below: Custom executive office with Highline Fifty table desk and credenza in Macassar ebony, coco polyester case, and polished chrome reveal.