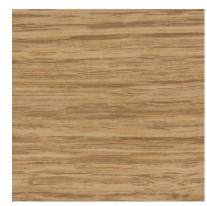

## Veneer: Tier One

T124 Plain Sliced Maple, Natural

T102 Rift European White Oak, Natural

T142 Rift American White Oak, Natural

**T105** Plain Sliced Walnut, Natural

**T131** Reconstituted Macassar Ebony, Natural