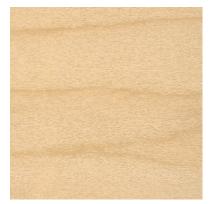

## Veneer: Tier One

T124 Plain Sliced Maple, Natural

T102 Rift European White Oak, Natural

T142 Rift American White Oak, Natural

**T105** Plain Sliced Walnut, Natural

**T131** Reconstituted Macassar Ebony, Natural