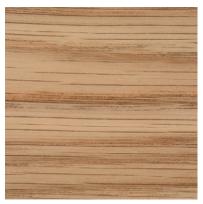

Veneer: Tier Two

T206 Plain Sliced Walnut, Smoked

T227 Quartered Walnut, Natural

T228 Quartered Black Limba, Natural

T238 Plain Sliced Paldao, Grey

T229 Quartered Wenge, Natural

T204 Rift European White Oak, Dark Ceruse