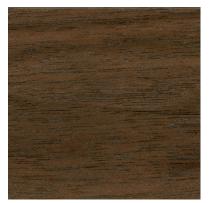

## Veneer: Tier One



T124 Plain Sliced Maple, Natural



T102 Rift European White Oak, Natural



T142 Rift American White Oak, Natural



**T105** Plain Sliced Walnut, Natural



**T131** Reconstituted Macassar Ebony, Natural

Veneer: Tier Two



T206 Plain Sliced Walnut, Smoked



T227 Quartered Walnut, Natural



T228 Quartered Black Limba, Natural



T238 Plain Sliced Paldao, Grey



T229 Quartered Wenge, Natural



T204 Rift European White Oak, Dark Ceruse



T207 Plain Sliced Walnut, Dark

## Veneer: Tier Three



T300 Plain Sliced White Oak, White Wash



T301 Rift European White Oak, Weathered Grey



T339 Plain Sliced White Oak, Grey Ceruse



T340 Rift American White Oak, Sand Ceruse



T341 Rift American White Oak, Greige Ceruse