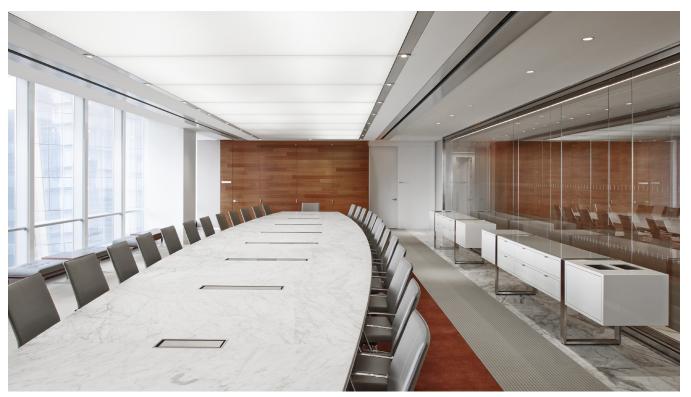

Top: Highline boat-shaped conference table, marble top, polished chrome base and trim with graduated table top technology; two high credenza, white lacquer case and drawers, top access trash and recycling bins and polished chrome base. Left: Highline boat-shaped conference table, back painted white etched glass, polished chrome edge and open loop leg with table top technology; two high credenza with walnut case and drawers, polished chrome base. Custom walnut meeting table, solid wood knife edge, drum base and continuous table top technology field in satin nickel; Highline two high credenza, white lacquer case and drawers, polished chrome base, shown right.