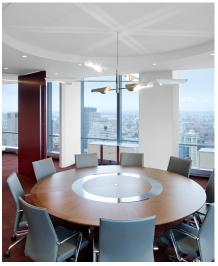

Top: Highline boat-shaped conference table, marble top, polished chrome base and trim with graduated table top technology; two high credenza, white lacquer case and drawers, top access trash and recycling bins and polished chrome base. Left: Highline boat-shaped conference table, back painted white etched glass, polished chrome edge and open loop leg with table top technology; two high credenza with walnut case and drawers, polished chrome base. Custom walnut meeting table, solid wood knife edge, drum base and continuous table top technology field in satin nickel; Highline two high credenza, white lacquer case and drawers, polished chrome base, shown right.