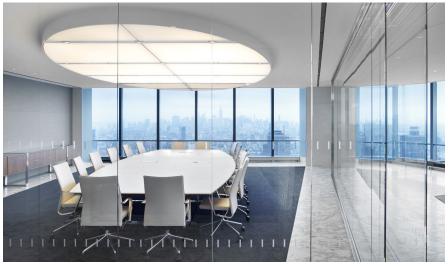

Top: Highline boat-shaped conference table, marble top, polished chrome base and trim with graduated table top technology; two high credenza, white lacquer case and drawers, top access trash and recycling bins and polished chrome base. Left: Highline boat-shaped conference table, back painted white etched glass, polished chrome edge and open loop leg with table top technology; two high credenza with walnut case and drawers, polished chrome base. Custom walnut meeting table, solid wood knife edge, drum base and continuous table top technology field in satin nickel; Highline two high credenza, white lacquer case and drawers, polished chrome base, shown right.