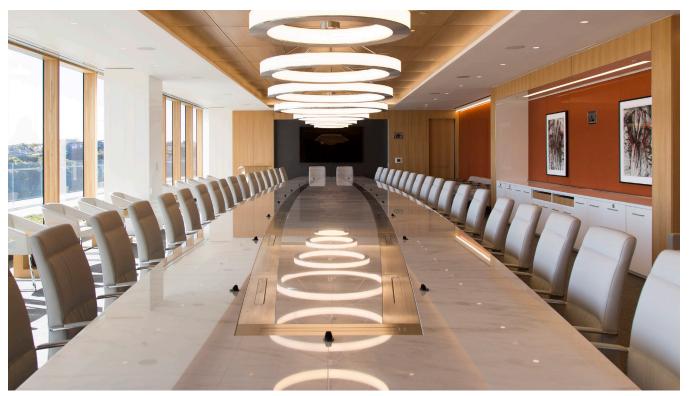

Top: Custom boat-shaped table with Imperial Danby marble knife edge top, center field technology in oil rubbed bronze, microphones. Highline conference table, Calacatta gold marble top, polished chrome legs, shown left. Drawings for center field technology, shown right.