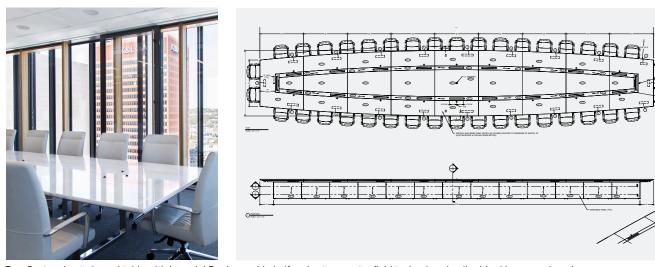

Top: Custom boat-shaped table with Imperial Danby marble knife edge top, center field technology in oil rubbed bronze, microphones. Highline conference table, Calacatta gold marble top, polished chrome legs, shown left. Drawings for center field technology, shown right.