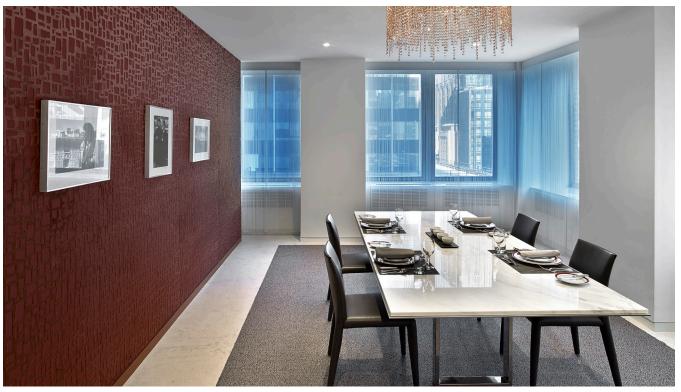

Top: Highline dining table with Calacatta gold top, polished chrome base and trim. Right: Custom administrative center, plain-sliced white oak veneer, black polyester case, transaction counter and customized work wall. Highline conference table with Calacatta gold top, polished chrome base and table top technology with microphones, shown left.