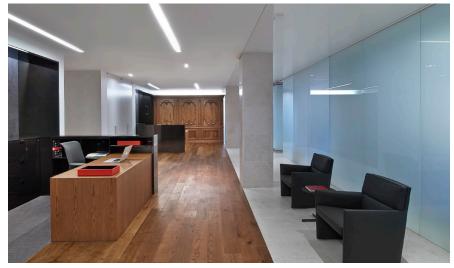

Top: Highline dining table with Calacatta gold top, polished chrome base and trim. Right: Custom administrative center, plain-sliced white oak veneer, black polyester case, transaction counter and customized work wall. Highline conference table with Calacatta gold top, polished chrome base and table top technology with microphones, shown left.