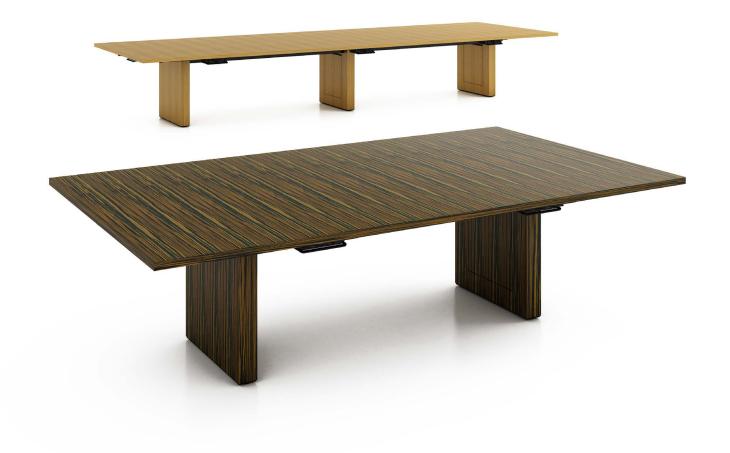

The curated scope of JD tables is available in a carefully selected palette of quality DatesWeiser finishes. Exceptional details and workmanship include mitered bases, matching veneers and clear lustrous finishes highlighting grain character.