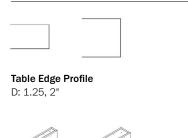

# **OPTIONS**

W: 204-240"

D: 48, 60" H: 29.5"

**Bases with Hinged Door** 

W: 3.5, 6" D: 24.5"