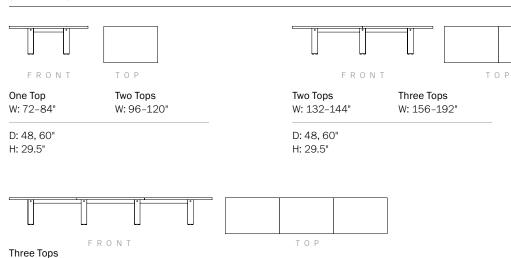

# **Conference and Meeting Tables**JD Table



## **Conference and Meeting Tables** JD Table

The JD table marries a simple architectural design with DatesWeiser's hallmark quality and craftsmanship. Easy to specify and install, JD is a flexibly-designed platform that seamlessly integrates power and data, creating high performance meeting rooms, board rooms and other collaborative spaces.

The curated scope of JD tables is available in a carefully selected palette of quality DatesWeiser finishes. Exceptional details and workmanship include mitered bases, matching veneers and clear lustrous finishes highlighting grain character.

### Warranty

5 Years



### STATEMENT OF LINE



# **OPTIONS**

W: 204-240"

D: 48, 60" H: 29.5"



**Bases with Hinged Door** 

W: 3.5, 6" D: 24.5"