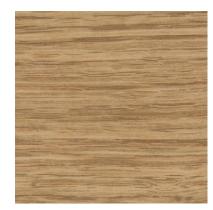

## Veneer: Tier One

T124 Plain Sliced Maple, Natural

T102 Rift European White Oak, Natural

T142 Rift American White Oak, Natural

T105 Plain Sliced Walnut, Natural

T131 Reconstituted Macassar Ebony, Natural