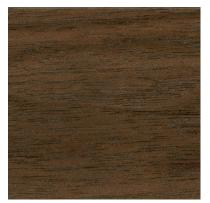

Veneer: Tier Two

T206 Plain Sliced Walnut, Smoked

T229 Quartered Wenge, Natural

T227 Quartered Walnut, Natural

T204 Rift European White Oak, Dark Ceruse

T228 Quartered Black Limba, Natural

T207 Plain Sliced Walnut, Dark