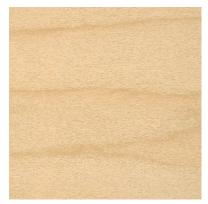

## Veneer: Tier One

T124 Plain Sliced Maple, Natural

T102 Rift European White Oak, Natural

T142 Rift American White Oak, Natural

T105 Plain Sliced Walnut, Natural

T131 Reconstituted Macassar Ebony, Natural