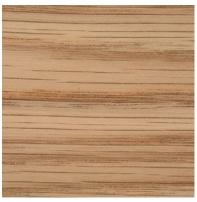

Veneer: Tier Two

T206 Plain Sliced Walnut, Smoked

T229 Quartered Wenge, Natural

T227 Quartered Walnut, Natural

T204 Rift European White Oak, Dark Ceruse

T228 Quartered Black Limba, Natural

T207 Plain Sliced Walnut, Dark