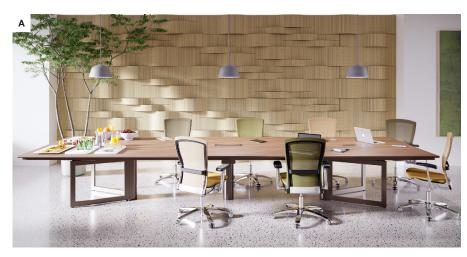

- A Enriching large-scale or intimate meeting spaces with luxurious yet warm beauty, Vector conference tables are where collaborations, creativity, and big thinking happen
- B Anchored in exceptional craftwork, the tables feature handpicked, mixed materials-wood, metal, stone, leather, glass-and refined details
- C Plan in executive meeting rooms adjacent to C-Suite offices