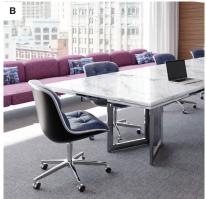

- A Enriching large-scale or intimate meeting spaces with luxurious yet warm beauty, Vector conference tables are where collaborations, creativity, and big thinking happen
- B Anchored in exceptional craftwork, the tables feature handpicked, mixed materials-wood, metal, stone, leather, glass-and refined details
- C Plan in executive meeting rooms adjacent to C-Suite offices