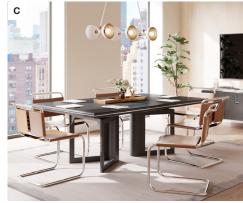

- A Enriching large-scale or intimate meeting spaces with luxurious yet warm beauty, Vector conference tables are where collaborations, creativity, and big thinking happen
- B Anchored in exceptional craftwork, the tables feature handpicked, mixed materials-wood, metal, stone, leather, glass-and refined details
- C Plan in executive meeting rooms adjacent to C-Suite offices