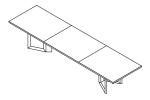

## Conference and Meeting Table

For the most elevated workspaces, Highline Vector conference tables offer sophisticated solutions that make an impact while inspiring connections. The v-base creates a light, open design aesthetic whilst maintaining robust wire management capacity. To match your vision, a variety of tops and edge profiles are available.

#### **Rectangle Top**

W: 84, 96, 108, 120, 132, 144, 156, 168, 180, 192, 204, 216, 228, 240" D: 42, 48, 54, 60, 72"

H: 29.25"