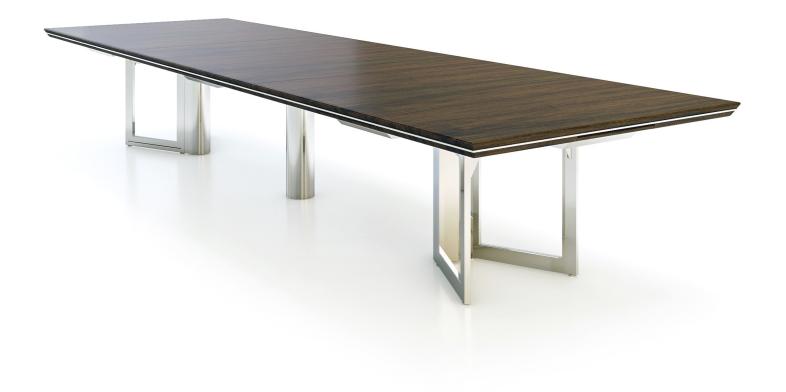

## Conference and Meeting Table

For the most elevated workspaces, Highline Vector conference tables offer sophisticated solutions that make an impact while inspiring connections. The v-base creates a light, open design aesthetic whilst maintaining robust wire management capacity. To match your vision, a variety of tops and edge profiles are available.

#### **Rectangle Top**

W: 84, 96, 108, 120, 132, 144, 156, 168, 180, 192, 204, 216, 228, 240" D: 42, 48, 54, 60, 72"

H: 29.25"

#### TABLE EDGE PROFILES