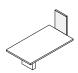

## **Architectural Wall Mounted**

Partial Media Wall W: 24.5" H: 36"

Cantilever Table with **Wall Mount** 