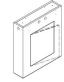

## **Architectural Wall Mounted**

Partial Media Wall W: 24.5" H: 36"

Cantilever Table with **Wall Mount** 

#### **OPTIONS**

Table Edge Profile D: 1.25, 2"

**Bases with Hinged Door** 

W: 3.5, 6" D: 24.5"