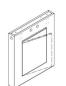

## **Architectural Wall Mounted**

Partial Media Wall W: 24.5" H: 36"

Cantilever Table with **Wall Mount** 

#### **OPTIONS**

Table Edge Profile D: 1.25, 2"

**Bases with Hinged Door** 

W: 3.5, 6" D: 24.5"