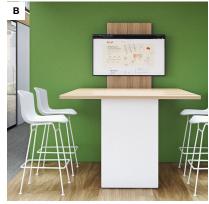

- A Plan either in the open plan with the freestanding version or in enclosed rooms with installation against an architectural wall
- B The table-tops are available in two shapes the classic rectangle or trapezoid to optimize viewing by all in-person and virtual participants
- C Host sit down or standing height collaborative sessions with two table height options

## **Architectural Wall Mounted**

Partial Media Wall W: 24.5" H: 36"

Cantilever Table with **Wall Mount** 