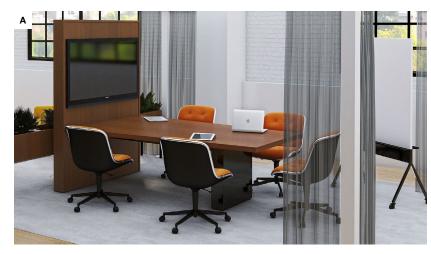

- A Plan either in the open plan with the freestanding version or in enclosed rooms with installation against an architectural wall
- B The table-tops are available in two shapes the classic rectangle or trapezoid to optimize viewing by all in-person and virtual participants
- C Host sit down or standing height collaborative sessions with two table height options

#### Freestanding

**Full Media Wall** W: 56.5" H: 79.375"