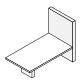

# JD Media Table Meeting Tables



# JD Media Table **Meeting Tables**

The JD Media table was designed to support hybrid work and facilitate in-person and remote collaboration. This solution offers a breadth of planning types that marry table options and the ability to add a full or partial height media wall for wire management.

- A Plan either in the open plan with the freestanding version or in enclosed rooms with installation against an architectural wall
- B The table-tops are available in two shapes the classic rectangle or trapezoid to optimize viewing by all in-person and virtual participants
- C Host sit down or standing height collaborative sessions with two table height options

# Warranty

5 Years







#### STATEMENT OF LINE

#### Freestanding



**Full Media Wall** W: 56.5" H: 79.375"

## **Architectural Wall Mounted**



Partial Media Wall W: 24.5" H: 36"



Cantilever Table with **Wall Mount** 

#### **Table Top**



**Rectangle Top** W: 60, 72, 84, 96" D: 42, 48, 54" H: 29.25, 41.5"

96" tables are constructed with two 48" tops



**Trapezoid Top** W: 60, 72, 84, 96" D: 42/54" H: 29.25, 41.5"

#### **OPTIONS**



Table Edge Profile D: 1.25, 2"





**Bases with Hinged Door** 

W: 3.5, 6" D: 24.5"

# FINISHES

# Top and Base



Rift European White Oak, Natural



Rift American White Oak, Natural



Plain Sliced Walnut, Natural



Reconstituted Macassar Ebony, Natural



Plain Sliced Walnut, Smoked



Ouartered Walnut, Natural



Quartered Black Limba, Natural



Quartered Wenge, Natural



Plain Sliced Walnut, Dark

#### Base