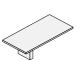

#### **Table Top**

**Rectangle Top** W: 60, 72, 84, 96" D: 42, 48, 54" H: 29.25, 41.5"

96" tables are constructed with two 48" tops

**Trapezoid Top** W: 60, 72, 84, 96" D: 42/54" H: 29.25, 41.5"