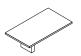

#### **Table Top**

**Rectangle Top** W: 60, 72, 84, 96" D: 42, 48, 54" H: 29.25, 41.5"

96" tables are constructed with two 48" tops

**Trapezoid Top** W: 60, 72, 84, 96" D: 42/54" H: 29.25, 41.5"