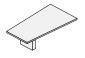

#### Freestanding

**Full Media Wall** W: 56.5" H: 79.375"

## **Architectural Wall Mounted**

Partial Media Wall W: 24.5" H: 36"

Cantilever Table with **Wall Mount** 