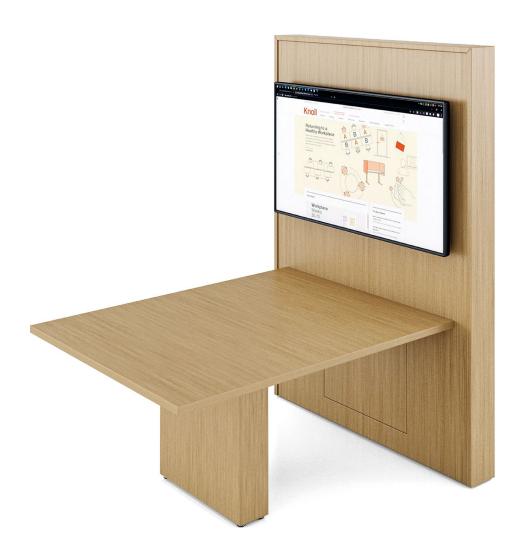

## **Architectural Wall Mounted**

Partial Media Wall W: 24.5" H: 36"

Cantilever Table with **Wall Mount** 

#### **Table Top**

**Rectangle Top** W: 60, 72, 84, 96" D: 42, 48, 54" H: 29.25, 41.5"

96" tables are constructed with two 48" tops

**Trapezoid Top** W: 60, 72, 84, 96" D: 42/54" H: 29.25, 41.5"

#### **OPTIONS**

Table Edge Profile D: 1.25, 2"

**Bases with Hinged Door** 

W: 3.5, 6" D: 24.5"