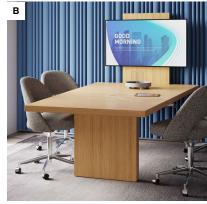

- A Plan either in the open plan with the freestanding version or in enclosed rooms with installation against an architectural wall
- B The table-tops are available in two shapes the classic rectangle or trapezoid to optimize viewing by all in-person and virtual participants
- C Host sit down or standing height collaborative sessions with two table height options

## **Architectural Wall Mounted**

Partial Media Wall W: 24.5" H: 36"

Cantilever Table with **Wall Mount** 